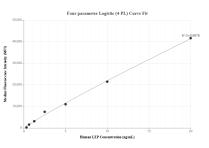

## Selected Validation Data

Sandwich ELISA standard curve of MP00993-1, Human Leptin Recombinant Matched Antibody Pair - PBS only. 84072-2-PBS was coated to a plate as the capture antibody and incubated with serial dilutions of standard Eg0834. 84072-4-PBS was HRP conjugated as the detection antibody. Range: 31.3-1000 pg/mL