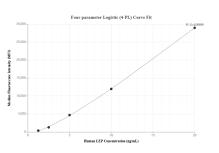

Serum of six individual healthy human donors was measured. The Leptin concentration of detected samples was determined to be 6602.2 pg/mL with a range of 1788.2-13350.2 pg/mL

Cytometric bead array standard curve of MP00993-1, LEP Recombinant Matched Antibody Pair, PBS Only. Capture antibody: 84072-2-PBS. Detection antibody: 84072-4-PBS. Standard: Eg0834. Range: 0.313-20 ng/mL