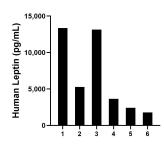

Serum of six individual healthy human donors was measured. The Leptin concentration of detected samples was determined to be 6602.2 pg/mL with a range of 1788.2-13350.2 pg/mL

Cytometric bead array standard curve of MP00993-1, LEP Recombinant Matched Antibody Pair, PBS Only. Capture antibody: 84072-2-PBS. Detection antibody: 84072-4-PBS. Standard: Eg0834. Range: 0.313-20 ng/mL