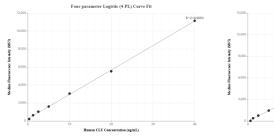

# Selected Validation Data

Cytometric bead array standard curve of MP00986-1, Clusterin Recombinant Matched Antibody Pair, PBS Only. Capture antibody: 84067-2-PBS. Detection antibody: 84067-3-PBS. Standard: Eg0225. Range: 0.313-40 ng/mL Cytometric bead array standard curve of MP00986-2, Clusterin Recombinant Matched Antibody Pair, PBS Only. Capture antibody: 84067-1-PBS. Detection antibody: 84067-2-PBS. Standard: Eg0225. Range: 0.625-40 ng/mL