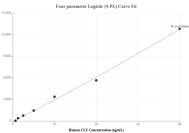

# Selected Validation Data

Cytometric bead array standard curve of MP00986-1, Clusterin Recombinant Matched Antibody Pair, PBS Only. Capture antibody: 84067-2-PBS. Detection antibody: 84067-3-PBS. Standard: Eg0225. Range: 0.313-40 ng/mL Cytometric bead array standard curve of MP00986-2, Clusterin Recombinant Matched Antibody Pair, PBS Only. Capture antibody: 84067-1-PBS. Detection antibody: 84067-2-PBS. Standard: Eg0225. Range: 0.625-40 ng/mL