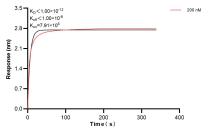

## Selected Validation Data

Cytometric bead array standard curve of MP00977-1, SRP19 Recombinant Matched Antibody Pair, PBS Only. Capture antibody: 84061-1-PBS. Detection antibody: 84061-3-PBS. Standard: Ag8903. Range: 0.195-100 ng/mL Biolayer interferometry (BLl) kinetic assay of 84061-1-PBS against Human SRP19 was performed. The affinity constant is below 1 pM.