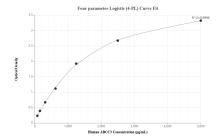

## **Selected Validation Data**

The mean MRP3/ABCC3 concentration was determined to be 1.31 ng/mL in HeLa cell extract based on a 2.0 mg/mL extract load.

Cytometric bead array standard curve of MP00973-1, MRP3/ABCC3 Recombinant Matched Antibody Pair, PBS Only. Capture antibody: 84057-1-PBS. Detection antibody: 84057-2-PBS. Standard: Ag19786. Range: 0.313-40 ng/mL.