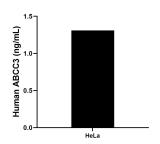

## **Selected Validation Data**

The mean MRP3/ABCC3 concentration was determined to be 1.31 ng/mL in HeLa cell extract based on a 2.0 mg/mL extract load.

Cytometric bead array standard curve of MP00973-1, MRP3/ABCC3 Recombinant Matched Antibody Pair, PBS Only. Capture antibody: 84057-1-PBS. Detection antibody: 84057-2-PBS. Standard: Ag19786. Range: 0.313-40 ng/mL.