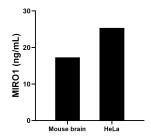

The mean MIRO1 concentration was determined to be 17.32 ng/mL in mouse brain tissue extract based on a 4.60 mg/mL extract load and 25.35 ng/mL in HeLa cell extract based on a 4.60 mg/mL extract load