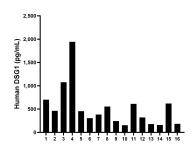

Serum of sixteen individual healthy human donors was measured. The DSG1 concentration of detected samples was determined to be 521.4 pg/mL with a range of 152.5-1,943.2 pg/mL

Cytometric bead array standard curve of MP00985-1, DSG1 Recombinant Matched Antibody Pair, PBS Only. Capture antibody: 84053-2-PBS. Detection antibody: 84053-1-PBS. Standard: Ag20184. Range: 0.313-40 ng/mL