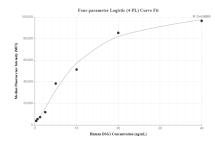

## **Selected Validation Data**

Sandwich ELISA standard curve of MP00985-4, Human DSG1 Recombinant Matched Antibody Pair-PBS only. 84053-2-PBS was coated to a plate as the capture antibody and incubated with serial dilutions of standard Ag20184. 84053-7-PBS was HRP conjugated as the detection antibody. Range: 78.1-5000 pg/mL