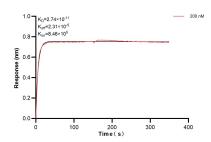

Biolayer interferometry (BLI) kinetic assay of 84053-2-PBS against Human DSG1 was performed. The affinity constant is 27.4 pM.