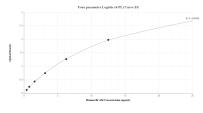

## Selected Validation Data

Sandwich ELISA standard curve of MP00965-2, Human BCAM Recombinant Matched Antibody Pair - PBS only. 84038-1-PBS was coated to a plate as the capture antibody and incubated with serial dilutions of standard Ag28181. 84038-4-PBS was HRP conjugated as the detection antibody. Range: 0.391-25 ng/mL