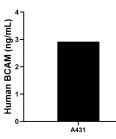

The mean BCAM concentration was determined to be 2.92 ng/mL in A431 cell extract based on a 1.50 mg/mL extract load.