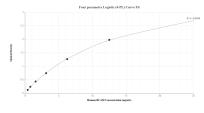

### Selected Validation Data

Sandwich ELISA standard curve of MP00965-2, Human BCAM Recombinant Matched Antibody Pair - PBS only. 84038-1-PBS was coated to a plate as the capture antibody and incubated with serial dilutions of standard Ag28181. 84038-4-PBS was HRP conjugated as the detection antibody. Range: 0.391-25 ng/mL