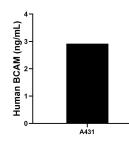

The mean BCAM concentration was determined to be 2.92 ng/mL in A431 cell extract based on a 1.50 mg/mL extract load.

Cytometric bead array standard curve of MP00965-1, BCAM Recombinant Matched Antibody Pair, PBS Only. Capture antibody: 84038-1-PBS. Detection antibody: 84038-2-PBS. Standard: Ag28181. Range: 0.781-100 ng/mL