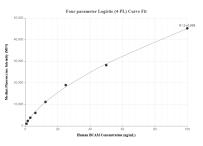

The mean BCAM concentration was determined to be 2.92 ng/mL in A431 cell extract based on a 1.50 mg/mL extract load.

Cytometric bead array standard curve of MP00965-1, BCAM Recombinant Matched Antibody Pair, PBS Only. Capture antibody: 84038-1-PBS. Detection antibody: 84038-2-PBS. Standard: Ag28181. Range: 0.781-100 ng/mL