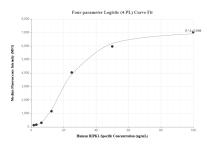

## Selected Validation Data

Cytometric bead array standard curve of MP00944-1, RIPK1-Specific Recombinant Matched Antibody Pair, PBS Only. Capture antibody: 84036-2-PBS. Detection antibody: 84036-1-PBS. Standard: Ag31943. Range: 1.563-100 ng/mL