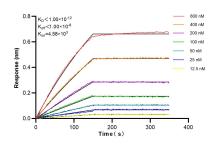

Biolayer interferometry (BLL) kinetic assays of 84031-4-RR against Human HINT2 were performed. The affinity constant is below 1 pM.