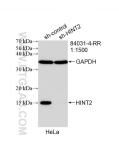

WB result of HINT2 antibody (84031-4-RR; 1:1500; incubated at room temperature for 1.5 hours) with sh-Control and sh-HINT2 transfected HeLa cells. This data was developed using the same antibody clone with 84031-4-PBS in a different storage buffer formulation.