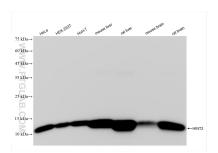

## **Selected Validation Data**

Various lysates were subjected to SDS PAGE followed by western blot with 84031-4-RR (HINT2 antibody) at dilution of 1:5000 incubated at room temperature for 1.5 hours. This data was developed using the same antibody clone with 84031-4-PBS in a different storage buffer formulation.