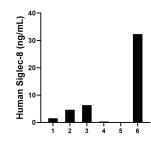

## Selected Validation Data

Serum of six individual healthy human donors was measured. The Siglec-8 concentration of detected samples was determined to be 7.56 ng/mL with a range of 0.19-32.32 ng/mL

Cytometric bead array standard curve of MP00960-3, SIGLEC8 Recombinant Matched Antibody Pair, PBS Only. Capture antibody: 84026-2-PBS. Detection antibody: 84026-4-PBS. Standard: RP02311. Range: 0.313-40 ng/mL