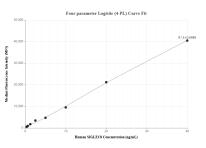

Sandwich ELISA standard curve of MP00960-4, Human Siglec-8 Recombinant Matched Antibody Pair - PBS only. 84026-2-PBS was coated to a plate as the capture antibody and incubated with serial dilutions of standard RP02311. 84026-1-PBS was HRP conjugated as the detection antibody. Range: 0.313-20 ng/mL