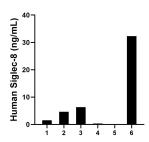

Serum of six individual healthy human donors was measured. The Siglec-8 concentration of detected samples was determined to be 7.56 ng/mL with a range of 0.19-32.32 ng/mL

Cytometric bead array standard curve of MP00960-2, SIGLEC8 Recombinant Matched Antibody Pair, PBS Only. Capture antibody: 84026-1-PBS. Detection antibody: 84026-4-PBS. Standard: RP02311. Range: 0.313-40 ng/mL.