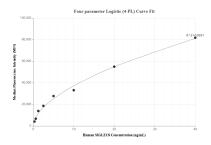

Serum of six individual healthy human donors was measured. The Siglec-8 concentration of detected samples was determined to be 7.56 ng/mL with a range of 0.19-32.32 ng/mL

Cytometric bead array standard curve of MP00960-2, SIGLEC8 Recombinant Matched Antibody Pair, PBS Only. Capture antibody: 84026-1-PBS. Detection antibody: 84026-4-PBS. Standard: RP02311. Range: 0.313-40 ng/mL.