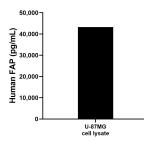

U-87MG cell lysate was measured. The human FAP concentration of detected samples was determined to be 43,236.4 pg/mL (based on a 3.9 mg/mL extract load) in U-87MG cell lysate.

Serum of six individual healthy human donors was measured. The human FAP concentration of detected samples was determined to be 96,902.1 pg/mL with a range of 55,942.0 - 160,643.1 pg/mL