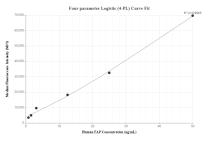

Cytometric bead array standard curve of MP00971-1, FAP Recombinant Matched Antibody Pair, PBS Only. Capture antibody: 84018-2-PBS. Detection antibody: 84018-3-PBS. Standard: Eg0821. Range: 0.78-100 ng/mL