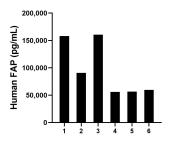

U-87MG cell lysate was measured. The human FAP concentration of detected samples was determined to be 43,236.4 pg/mL (based on a 3.9 mg/mL extract load) in U-87MG cell lysate.

Serum of six individual healthy human donors was measured. The human FAP concentration of detected samples was determined to be 96,902.1 pg/mL with a range of 55,942.0 - 160,643.1 pg/mL