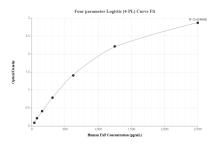

## Selected Validation Data

Sandwich ELISA standard curve of MP00971-1, Human FAP Recombinant Matched Antibody Pair -PBS only. 84018-2-PBS was coated to a plate as the capture antibody and incubated with serial dilutions of standard Eg0821. 84018-3-PBS was HRP conjugated as the detection antibody. Range: 39.1-2500 pg/mL