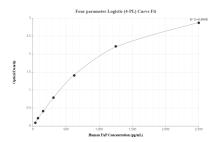

Serum of six individual healthy human donors was measured. The human FAP concentration of detected samples was determined to be 96,902.1 pg/mL with a range of 55,942.0 - 160,643.1 pg/mL

Cytometric bead array standard curve of MP00971-1, FAP Recombinant Matched Antibody Pair, PBS Only. Capture antibody: 84018-2-PBS. Detection antibody: 84018-3-PBS. Standard: Eg0821. Range: 0.78-100 ng/mL

Cytometric bead array standard curve of MP00971-2, FAP Recombinant Matched Antibody Pair, PBS Only. Capture antibody: 84018-2-PBS. Detection antibody: 84018-1-PBS. Standard: Eg0821. Range: 0.78-100 ng/mL