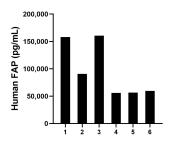

Serum of six individual healthy human donors was measured. The human FAP concentration of detected samples was determined to be 96,902.1 pg/mL with a range of 55,942.0 - 160,643.1 pg/mL

Cytometric bead array standard curve of MP00971-1, FAP Recombinant Matched Antibody Pair, PBS Only. Capture antibody: 84018-2-PBS. Detection antibody: 84018-3-PBS. Standard: Eg0821. Range: 0.78-100 ng/mL