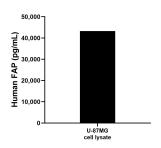

## **Selected Validation Data**

U-87MG cell lysate was measured. The human FAP concentration of detected samples was determined to be 43,236.4 pg/mL (based on a 3.9 mg/mL extract load) in U-87MG cell lysate.