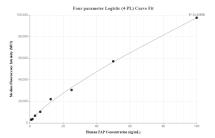

Serum of six individual healthy human donors was measured. The human FAP concentration of detected samples was determined to be 96,902.1 pg/mL with a range of 55,942.0 - 160,643.1 pg/mL

Cytometric bead array standard curve of MP00971-1, FAP Recombinant Matched Antibody Pair, PBS Only. Capture antibody: 84018-2-PBS. Detection antibody: 84018-3-PBS. Standard: Eg0821. Range: 0.78-100 ng/mL

Cytometric bead array standard curve of MP00971-2, FAP Recombinant Matched Antibody Pair, PBS Only. Capture antibody: 84018-2-PBS. Detection antibody: 84018-1-PBS. Standard: Eg0821. Range: 0.78-100 ng/mL