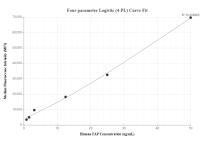

## Selected Validation Data

Cytometric bead array standard curve of MP00971-2, FAP Recombinant Matched Antibody Pair, PBS Only. Capture antibody: 84018-2-PBS. Detection antibody: 84018-1-PBS. Standard: Eg0821. Range: 0.78-100 ng/mL Cytometric bead array standard curve of MP00971-3, FAP Recombinant Matched Antibody Pair, PBS Only. Capture antibody: 84018-3-PBS. Detection antibody: 84018-1-PBS. Standard: Eg0821. Range: 0.78-50 ng/mL