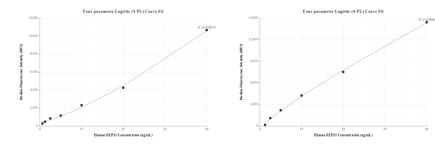

## Selected Validation Data

Cytometric bead array standard curve of MP00957-2, REPS2 Recombinant Matched Antibody Pair, PBS Only. Capture antibody: 84016-3-PBS. Detection antibody: 84016-1-PBS. Standard: Ag33764. Range: 0.625-40 ng/mL Cytometric bead array standard curve of MP00957-3, REPS2 Recombinant Matched Antibody Pair, PBS Only. Capture antibody: 84016-3-PBS. Detection antibody: 84016-2-PBS. Standard: Ag33764. Range: 1.25-40 ng/mL