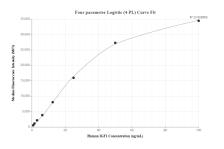

## Selected Validation Data

Cytometric bead array standard curve of MP00956-2, IGF 1 Recombinant Matched Antibody Pair, PBS Only. Capture antibody: 84015-1-PBS. Detection antibody: 84015-2-PBS. Standard: Ag29197. Range: 0.781-100 ng/mL