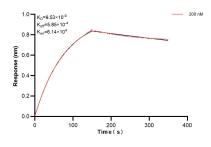

Biolayer interferometry (BLI) kinetic assay of 84015-2-PBS against Human IGF 1 was performed. The affinity constant is 9.53 nM.

Cytometric bead array standard curve of MP00956-1, IGF 1 Recombinant Matched Antibody Pair, PBS Only. Capture antibody: 84015-2-PBS. Detection antibody: 84015-3-PBS. Standard: Ag29197. Range: 0.781-100 ng/mL