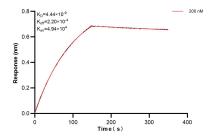

Biolayer interferometry (BLL) kinetic assay of 84015-1-PBS against Human IGF 1 was performed. The affinity constant is 4.44 nM.