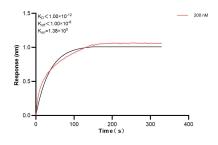

Biolayer interferometry (BLl) kinetic assay of 84014-3-PBS against Human SRP54 was performed. The affinity constant is below 1 pM.

Cytometric bead array standard curve of MP00955-2, SRP54 Recombinant Matched Antibody Pair, PBS Only. Capture antibody: 84014-2-PBS. Detection antibody: 84014-3-PBS. Standard: Ag2327. Range: 0.78-100 ng/mL