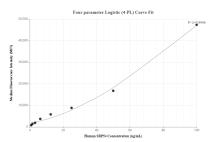

## **Selected Validation Data**

Sandwich ELISA standard curve of MP00955-4, Human SRP54 Recombinant Matched Antibody Pair - PBS only. 84014-2-PBS was coated to a plate as the capture antibody and incubated with serial dilutions of standard Ag2327. 84014-5-PBS was HRP conjugated as the detection antibody. Range: 0.313-20 ng/mL