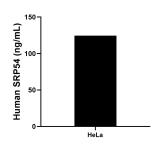

The mean SRP54 concentration was determined to be 124.39 ng/mL in HeLa cell extract based on a 1.20 mg/mL extract load.

Cytometric bead array standard curve of MP00955-1, SRP54 Recombinant Matched Antibody Pair, PBS Only. Capture antibody: 84014-4-PBS. Detection antibody: 84014-2-PBS. Standard: Ag2327. Range: 0.78-100 ng/mL