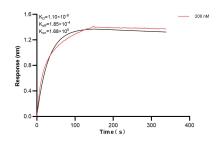

Biolayer interferometry (BLI) kinetic assay of 84014-2-PBS against Human SRP54 was performed. The affinity constant is 1.10 nM.