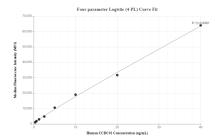

## **Selected Validation Data**

Cytometric bead array standard curve of MP00946-1, CCDC91 Recombinant Matched Antibody Pair, PBS Only. Capture antibody: 84010-2-PBS. Detection antibody: 84010-1-PBS. Standard: Ag34863. Range: 0.313-40 ng/mL