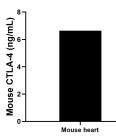

The mean CTLA-4/CD152 concentration was determined to be 6.64 ng/mL in mouse heart tissue extract based on a 1.20 mg/mL extract load.