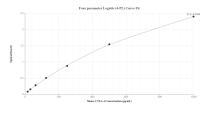

### Selected Validation Data

Sandwich ELISA standard curve of MP00907-4, Mouse CTLA-4/CD152 Recombinant Matched Antibody Pair - PBS only. 83995-3-PBS was coated to a plate as the capture antibody and incubated with serial dilutions of standard Eg0632. 83995-5-PBS was HRP conjugated as the detection antibody. Range: 15.6-1000 pg/mL