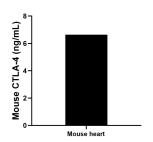

The mean CTLA-4/CD152 concentration was determined to be 6.64 ng/mL in mouse heart tissue extract based on a 1.20 mg/mL extract load.

Cytometric bead array standard curve of MP00907-1, MOUSE CTLA-4/CD152 Recombinant Matched Antibody Pair, PBS Only. Capture antibody: 83995-3-PBS. Detection antibody: 83995-4-PBS. Standard: Eg0632. Range: 0.156-20 ng/mL