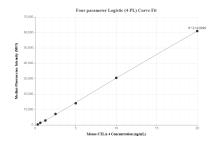

The mean CTLA-4/CD152 concentration was determined to be 6.64 ng/mL in mouse heart tissue extract based on a 1.20 mg/mL extract load.

Cytometric bead array standard curve of MP00907-1, MOUSE CTLA-4/CD152 Recombinant Matched Antibody Pair, PBS Only. Capture antibody: 83995-3-PBS. Detection antibody: 83995-4-PBS. Standard: Eg0632. Range: 0.156-20 ng/mL

Cytometric bead array standard curve of MP00907-3, MOUSE CTLA-4/CD152 Recombinant Matched Antibody Pair, PBS Only. Capture antibody: 83995-3-PBS. Detection antibody: 83995-1-PBS. Standard: Eg0632. Range: 0.156-20 ng/mL