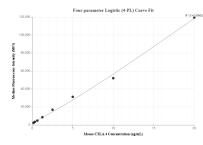

## Selected Validation Data

Cytometric bead array standard curve of MP00907-2, MOUSE CTLA-4/CD152 Recombinant Matched Antibody Pair, PBS Only. Capture antibody: 83995-1-PBS. Detection antibody: 83995-2-PBS. Standard: Eg0632. Range: 0.156-20 ng/mL