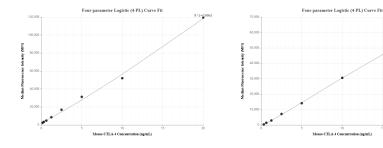

## Selected Validation Data

Cytometric bead array standard curve of MP00907-2, MOUSE CTLA-4/CD152 Recombinant Matched Antibody Pair, PBS Only. Capture antibody: 83995-1-PBS. Detection antibody: 83995-2-PBS. Standard: Eg0632. Range: 0.156-20 ng/mL Cytometric bead array standard curve of MP00907-3, MOUSE CTLA-4/CD152 Recombinant Matched Antibody Pair, PBS Only. Capture antibody: 83995-3-PBS. Detection antibody: 83995-1-PBS. Standard: Eg0632. Range: 0.156-20 ng/mL

R^2=0.9999