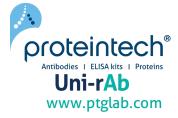

## Selected Validation Data

Cytometric bead array standard curve of MP00907-2, MOUSE CTLA-4/CD152 Recombinant Matched Antibody Pair, PBS Only. Capture antibody: 83995-1-PBS. Detection antibody: 83995-2-PBS. Standard: Eg0632. Range: 0.156-20 ng/mL Cytometric bead array standard curve of MP00907-3, MOUSE CTLA-4/CD152 Recombinant Matched Antibody Pair, PBS Only. Capture antibody: 83995-3-PBS. Detection antibody: 83995-1-PBS. Standard: Eg0632. Range: 0.156-20 ng/mL

R^2=0.9999