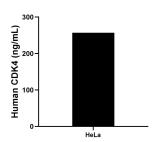

The mean CDK4 concentration was determined to be 257.14 ng/mL in Hela cell extract based on a 2.00 mg/mL extract load.

Cytometric bead array standard curve of MP00897-1, CDK4 Recombinant Matched Antibody Pair, PBS Only. Capture antibody: 83994-2-PBS. Detection antibody: 83994-1-PBS. Standard: Ag20538. Range: 0.313-40 ng/mL