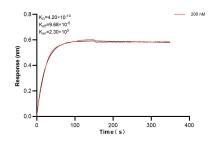

Biolayer interferometry (BLI) kinetic assay of 83994-2-PBS against Human CDK4 was performed. The affinity constant is 0.42 nM.