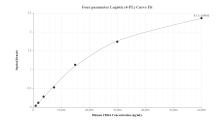

## **Selected Validation Data**

Sandwich ELISA standard curve of MP00897-1, Human CDK4 Recombinant Matched Antibody Pair -PBS only. 83994-2-PBS was coated to a plate as the capture antibody and incubated with serial dilutions of standard Ag20538. 83994-1-PBS was HRP conjugated as the detection antibody. Range: 0.937-60 ng/mL