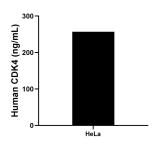

The mean CDK4 concentration was determined to be 257.14 ng/mL in Hela cell extract based on a 2.00 mg/mL extract load.

Cytometric bead array standard curve of MP00897-1, CDK4 Recombinant Matched Antibody Pair, PBS Only. Capture antibody: 83994-2-PBS. Detection antibody: 83994-1-PBS. Standard: Ag20538. Range: 0.313-40 ng/mL