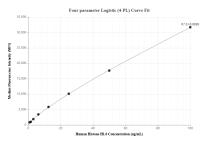

Hela cell lysate was measured. The human Histone H1.0 concentration of detected samples was determined to be 385.31 ng/mL (based on a 2.0 mg/mL extract load).

Cytometric bead array standard curve of MP00895-1, Histone H1.0 Recombinant Matched Antibody Pair, PBS Only. Capture antibody: 83993-3-PBS. Detection antibody: 83993-1-PBS. Standard: Ag9982. Range: 0.781-100 ng/mL.

Cytometric bead array standard curve of MP00895-2, Histone H1.0 Recombinant Matched Antibody Pair, PBS Only. Capture antibody: 83993-3-PBS. Detection antibody: 83993-2-PBS. Standard: Ag9982. Range: 0.781-100 ng/mL