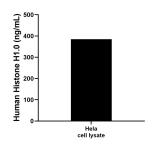

Hela cell lysate was measured. The human Histone H1.0 concentration of detected samples was determined to be 385.31 ng/mL (based on a 2.0 mg/mL extract load).

Cytometric bead array standard curve of MP00895-1, Histone H1.0 Recombinant Matched Antibody Pair, PBS Only. Capture antibody: 83993-3-PBS. Detection antibody: 83993-1-PBS. Standard: Ag9982. Range: 0.781-100 ng/mL.