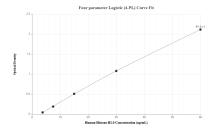

## **Selected Validation Data**

Sandwich ELISA standard curve of MP00895-1, Human Histone H1.0 Recombinant Matched Antibody Pair - PBS only. 83993-3-PBS was coated to a plate as the capture antibody and incubated with serial dilutions of standard Ag9982. 83993-1-PBS was HRP conjugated as the detection antibody. Range: 0.937-60 ng/mL