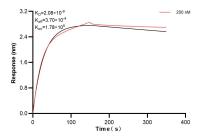

## Selected Validation Data

Cytometric bead array standard curve of MP00881-1, GDF5 Recombinant Matched Antibody Pair, PBS Only. Capture antibody: 83988-3-PBS. Detection antibody: 83988-1-PBS. Standard: Ag6238. Range: 0.469-60 ng/mL Biolayer interferometry (BLI) kinetic assay of 83988-1-PBS against Human GDF5 was performed. The affinity constant is 2.08 nM.