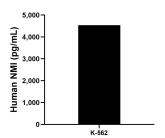

The mean NMI concentration was determined to be 4,538.7 pg/mL in K-562 cell extract based on a 4.5 mg/mL extract load.

Cytometric bead array standard curve of MP00891-2, NMI Recombinant Matched Antibody Pair, PBS Only. Capture antibody: 83986-3-PBS. Detection antibody: 83986-1-PBS. Standard: Ag34759. Range: 0.625-80 ng/mL.