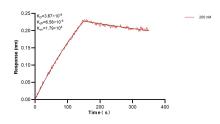

Biolayer interferometry (BLL) kinetic assay of 83983-1-PBS against Human HSPC 159 was performed. The affinity constant is 36.7 nM.