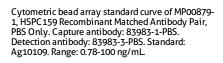

## **Selected Validation Data**

Cytometric bead array standard curve of MP00879-2, HSPC 159 Recombinant Matched Antibody Pair, PBS Only. Capture antibody: 83983-1-PBS. Detection antibody: 83983-2-PBS. Standard: Ag10109. Range: 0.78-100 ng/mL