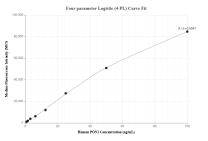

## Selected Validation Data

Cytometric bead array standard curve of MP00877-1, PON1 Recombinant Matched Antibody Pair, PBS Only. Capture antibody: 83982-3-PBS. Detection antibody: 83982-1-PBS. Standard: Ag12934. Range: 0.781-100 ng/mL Cytometric bead array standard curve of MP00877-2, PON1 Recombinant Matched Antibody Pair, PBS Only. Capture antibody: 83982-2-PBS. Detection antibody: 83982-1-PBS. Standard: Ag12934. Range: 0.781-100 ng/mL