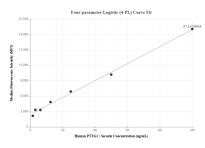

## Selected Validation Data

Cytometric bead array standard curve of MP00876-3, Securin Recombinant Matched Antibody Pair, PBS Only. Capture antibody: 83981-4-PBS. Detection antibody: 83981-3-PBS. Standard: Ag12670. Range: 1.56-100 ng/mL