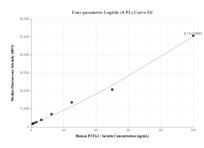

# Selected Validation Data

Cytometric bead array standard curve of MP00876-1, Securin Recombinant Matched Antibody Pair, PBS Only. Capture antibody: 83981-2-PBS. Detection antibody: 83981-4-PBS. Standard: Ag12670. Range: 0.78-100 ng/mL