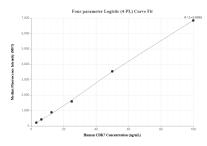

## Selected Validation Data

Cytometric bead array standard curve of MP00901-1, CDK7 Recombinant Matched Antibody Pair, PBS Only. Capture antibody: 83976-1-PBS. Detection antibody: 83976-2-PBS. Standard: Ag25737. Range: 3.125-100 ng/mL