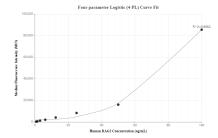

## Selected Validation Data

Cytometric bead array standard curve of MP00894-1, RAG2 Recombinant Matched Antibody Pair, PBS Only. Capture antibody: 83971-4-PBS. Detection antibody: 83971-3-PBS. Standard: Ag2393. Range: 0.78-100 ng/mL