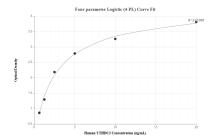

## **Selected Validation Data**

The mean YTHDC2 concentration was determined to be 4.89 ng/mL in HEK-293T cell extract based on a 1.4 mg/mL extract load.

Cytometric bead array standard curve of MP00893-2, YTHDC2 Recombinant Matched Antibody Pair, PBS Only. Capture antibody: 83970-2-PBS. Detection antibody: 83970-3-PBS. Standard: Ag26690. Range: 0.156-20 ng/mL