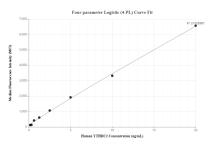

## **Selected Validation Data**

The mean YTHDC2 concentration was determined to be 4.89 ng/mL in HEK-293T cell extract based on a 1.4 mg/mL extract load.

Cytometric bead array standard curve of MP00893-2, YTHDC2 Recombinant Matched Antibody Pair, PBS Only. Capture antibody: 83970-2-PBS. Detection antibody: 83970-3-PBS. Standard: Ag26690. Range: 0.156-20 ng/mL