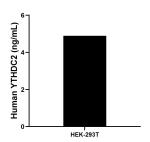

## **Selected Validation Data**

The mean YTHDC2 concentration was determined to be 4.89 ng/mL in HEK-293T cell extract based on a 1.4 mg/mL extract load.

Cytometric bead array standard curve of MP00893-2, YTHDC2 Recombinant Matched Antibody Pair, PBS Only. Capture antibody: 83970-2-PBS. Detection antibody: 83970-3-PBS. Standard: Ag26690. Range: 0.156-20 ng/mL