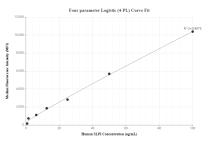

## Selected Validation Data

Cytometric bead array standard curve of MP00882-1, SLPI Recombinant Matched Antibody Pair, PBS Only. Capture antibody: 83965-3-PBS. Detection antibody: 83965-2-PBS. Standard: Ag1673. Range: 0.781-100 ng/mL Cytometric bead array standard curve of MP00882-3, SLPI Recombinant Matched Antibody Pair, PBS Only. Capture antibody: 83965-1-PBS. Detection antibody: 83965-2-PBS. Standard: Ag1673. Range: 0.781-100 ng/mL