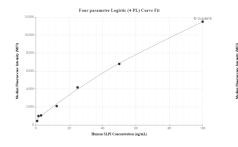

## Selected Validation Data

Cytometric bead array standard curve of MP00882-2, SLPI Recombinant Matched Antibody Pair, PBS Only. Capture antibody: 83965-3-PBS. Detection antibody: 83965-1-PBS. Standard: Ag1673. Range: 0.781-100 ng/mL Cytometric bead array standard curve of MP00882-3, SLPI Recombinant Matched Antibody Pair, PBS Only. Capture antibody: 83965-1-PBS. Detection antibody: 83965-2-PBS. Standard: Ag1673. Range: 0.781-100 ng/mL