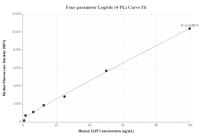

## Selected Validation Data

Cytometric bead array standard curve of MP00882-2, SLPI Recombinant Matched Antibody Pair, PBS Only. Capture antibody: 83965-3-PBS. Detection antibody: 83965-1-PBS. Standard: Ag1673. Range: 0.781-100 ng/mL Cytometric bead array standard curve of MP00882-3, SLPI Recombinant Matched Antibody Pair, PBS Only. Capture antibody: 83965-1-PBS. Detection antibody: 83965-2-PBS. Standard: Ag1673. Range: 0.781-100 ng/mL