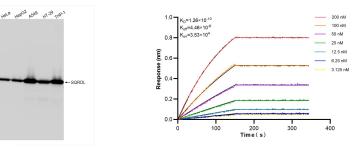

# Selected Validation Data

180 kDa→ 140 kDa→ 100 kDa→ 75 kDa→ 60 kDa→

45 kDa-35 kDa-

25 kDa-

15 kDa-

10 kDa-

Various lysates were subjected to SDS PAGE followed by western blot with 83960-3-RR (SQRDL antibody) at dilution of 1:10000 incubated at room temperature for 1.5 hours.

Biolayer interferometry (BLL) kinetic assays of 83960-3-RR against Human SQRDL were performed. The affinity constant is 0.126 nM.