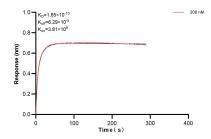

Biolayer interferometry (BLL) kinetic assay of 83959-3-PBS against Human XBP1S-specific was performed. The affinity constant is 0.165 nM.