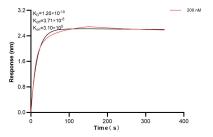

## Selected Validation Data

Cytometric bead array standard curve of MP00912-3, LTBP4 Recombinant Matched Antibody Pair, PBS Only. Capture antibody: 83948-4-PB5. Detection antibody: 83948-1-PB5. Standard: Ag34270. Range: 0.313-40 ng/mL Biolayer interferometry (BLI) kinetic assay of 83948-4-PBS against Human LTBP4 was performed. The affinity constant is 0.12 nM.