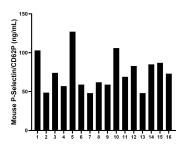

Serum of sixteen mice was measured. The mouse P-Selectin/CD62P concentration of detected samples was determined to be 74.29 ng/mL with a range of 48.00 - 127.00 ng/mL

Cytometric bead array standard curve of MP00926-1, MOUSE P-Selectin/CD62P Recombinant Matched Antibody Pair, PBS Only. Capture antibody: 83947-2-PBS. Detection antibody: 83947-1-PBS. Standard: Eg0691. Range: 0.625-80 ng/mL