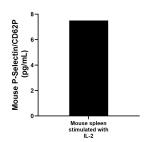

Mouse spleen cells (5 x 10^6 cells/mL) was cultured for 3 days in RPMI supplemented with 10% fetal bovine serum, 5  $\mu$  M  $\beta$ -mercaptoethanol, 2 mM L-glutamine, 100 U/mL penicillin, 100  $\mu$  g/mL streptomycin sulfate and stimulated with 10 ng/mL IL-2 for 3 days. An aliquot of the cell culture supernate was removed, assayed for mouse P-Selectin/CD62P, and measured 7.5 pg/mL