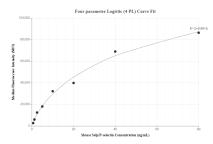

Cytometric bead array standard curve of MP00926-2, MOUSE P-Selectin/CD62P Recombinant Matched Antibody Pair, PBS Only. Capture antibody: 83947-1-PBS. Detection antibody: 83947-4-PBS. Standard: Eg0691. Range: 0.625-80 ng/mL