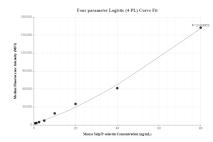

Serum of sixteen mice was measured. The mouse P-Selectin/CD62P concentration of detected samples was determined to be 74.29 ng/mL with a range of 48.00 - 127.00 ng/mL

Cytometric bead array standard curve of MP00926-1, MOUSE P-Selectin/CD62P Recombinant Matched Antibody Pair, PBS Only. Capture antibody: 83947-2-PBS. Detection antibody: 83947-1-PBS. Standard: Eg0691. Range: 0.625-80 ng/mL

Cytometric bead array standard curve of MP00926-2, MOUSE P-Selectin/CD62P Recombinant Matched Antibody Pair, PBS Only. Capture antibody: 83947-1-PBS. Detection antibody: 83947-4-PBS. Standard: Eg0691. Range: 0.625-80 ng/mL

Cytometric bead array standard curve of MP00926-3, MOUSE P-Selectin/CD62P Recombinant Matched Antibody Pair, PBS Only. Capture antibody: 83947-1-PBS. Detection antibody: 83947-3-PBS. Standard: Eg0691. Range: 0.625-80 ng/mL