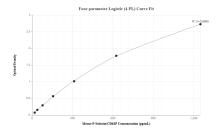

## **Selected Validation Data**

Sandwich ELISA standard curve of MP00926-2, Mouse P-Selectin/CD62P Recombinant Matched Antibody Pair - PBS only. 83947-1-PBS was coated to a plate as the capture antibody and incubated with serial dilutions of standard Eg0691. 83947-4-PBS was HRP conjugated as the detection antibody. Range: 19.5-1250 pg/mL