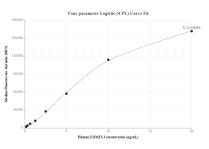

## Selected Validation Data

For parameter Legistic (4-PL) Curve Fit

Cytometric bead array standard curve of MP00931-2, EOMES/TBR2 Recombinant Matched Antibody Pair, PBS Only. Capture antibody: 83945-4-PBS. Detection antibody: 83945-1-PBS. Standard: Ag27634. Range: 0.156-20 ng/mL