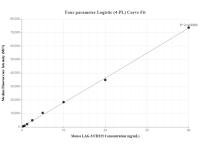

Cytometric bead array standard curve of MP00927-1, MOUSE LAC-3/CD223 Recombinant Matched Antibody Pair, PBS Only. Capture antibody: 83941-3-PBS. Detection antibody: 83941-1-PBS. Standard: Eg1220. Range: 0.313-40 ng/mL.

Cytometric bead array standard curve of MP00927-2, MOUSE LAC-3/CD223 Recombinant Matched Antibody Pair, PBS Only. Capture antibody: 83941-3-PBS. Detection antibody: 83941-2-PBS. Standard: Eg1220. Range: 0.313-40 ng/mL