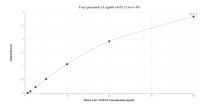

## Selected Validation Data

Sandwich ELISA standard curve of MP00927-3, Mouse LAG-3/CD223 Recombinant Matched Antibody Pair - PBS only. 83941-4-PBS was coated to a plate as the capture antibody and incubated with serial dilutions of standard Eg1220. 83941-3-PBS was HRP conjugated as the detection antibody. Range: 0.625-40 ng/mL