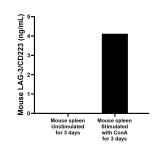

One mouse spleen was cultured for 18 hours in RPMI 1640 supplemented with 10% fetal bovine serum, 50  $\mu$  M  $\beta$ -mercaptoethanol, 2 mM L-glutamine, and 100  $\mu$  g/mL of streptomycin sulfate. The cells were stimulated with 5  $\mu$  g/mL of ConA. An aliquot of the cell culture supernatant was removed, assayed for mouse LAG-3/CD223 and measured 4.12 ng/mL