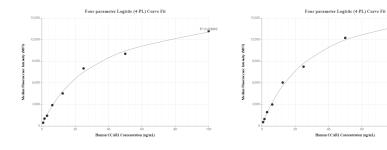

## Selected Validation Data

Cytometric bead array standard curve of MP00915-2, CCAR1 Recombinant Matched Antibody Pair, PBS Only. Capture antibody: 83936-1-PBS. Detection antibody: 83936-2-PBS. Standard: Ag18786. Range: 0.781-100 ng/mL

R^2=0.9973

Cytometric bead array standard curve of MP00915-1, CCAR1 Recombinant Matched Antibody Pair, PBS Only. Capture antibody: 83936-3-PBS. Detection antibody: 83936-2-PBS. Standard: Ag18786. Range: 0.781-100 ng/mL