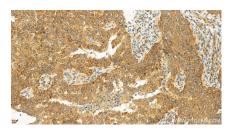

### Selected Validation Data

Immunohistochemical analysis of paraffinembedded human ovarian cancer slide using 83921-3-RR (FAM185A antibody) at dilution of 1:1000 (under 20x lens). Heat mediated antigen retrieval with Tris-EDTA buffer (pH 9.0). This data was developed using the same antibody clone with 83921-3-PBS in a different storage buffer formulation.