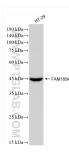

Biolayer interferometry (BLI) kinetic assays of 83921-3-RR against Human FAM185A were performed. The affinity constant is below 1 pM.

HT-29 cells were subjected to SDS PAGE followed by western blot with 83921-3-RR (FAM185A antibody) at dilution of 1:10000 incubated at room temperature for 1.5 hours. This data was developed using the same antibody clone with 83921-3-PBS in a different storage buffer formulation.