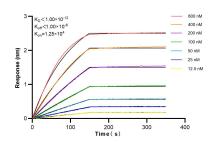

Biolayer interferometry (BLI) kinetic assays of 83921-3-RR against Human FAM185A were performed. The affinity constant is below 1 pM.

HT-29 cells were subjected to SDS PAGE followed by western blot with 83921-3-RR (FAM185A antibody) at dilution of 1:10000 incubated at room temperature for 1.5 hours. This data was developed using the same antibody clone with 83921-3-PBS in a different storage buffer formulation.