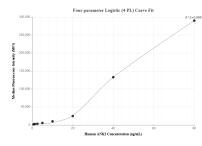

## Selected Validation Data

Four parameter Legislic (4 PL) Carve Fit

Cytometric bead array standard curve of MP00843-2, ANK2 Recombinant Matched Antibody Pair, PBS Only. Capture antibody: 83912-4-PBS. Detection antibody: 83912-1-PBS. Standard: Ag34642. Range: 0.625-80 ng/mL