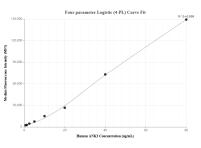

Cytometric bead array standard curve of MP00843-3, ANK2 Recombinant Matched Antibody Pair, PBS Only. Capture antibody: 83912-2-PBS. Detection antibody: 83912-1-PBS. Standard: Ag34642. Range: 0.625-80 ng/mL