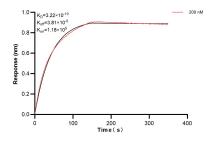

Biolayer interferometry (BLI) kinetic assay of 83910-3-PBS against Human FBP2 was performed. The affinity constant is 0.322 nM.