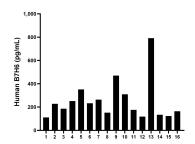

Serum of sixteen individual healthy human donors was measured. The B7-H6 concentration of detected samples was determined to be 253.6 pg/mL with a range of 110.6 - 790.9 pg/mL

Cytometric bead array standard curve of MP00851-1, B7-H6 Recombinant Matched Antibody Pair, PBS Only. Capture antibody: 83908-1-PBS. Detection antibody: 83908-2-PBS. Standard: Eg0007. Range: 2.5-80 ng/mL