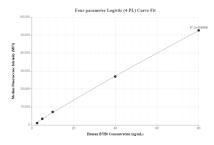

## **Selected Validation Data**

Sandwich ELISA standard curve of MP00851-2, Human B7-H6 Recombinant Matched Antibody Pair - PBS only. 83908-1-PBS was coated to a plate as the capture antibody and incubated with serial dilutions of standard Eg0007. 83908-5-PBS was HRP conjugated as the detection antibody. Range: 62.5-4000 pg/mL